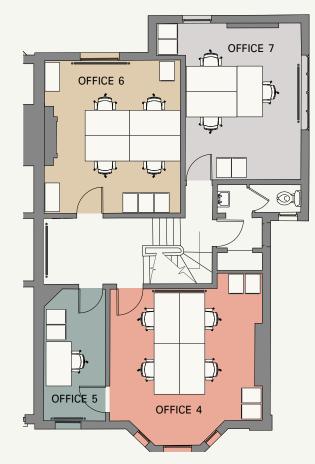

#### Ground Floor

ərch

## OFFICE 3A OFFICE 3 KATCHE OFFICE 2 OÍ OFFICE 1 OR **RETAIL UNIT**

## READY FOR BUSINESS

Spanning three floors, our office suites have been designed for individual occupiers and teams of up to four. With kitchen facilities on the ground floor, bathrooms on the ground and first floors, and shower facilities on the first, each suite blends period charm with modern amenities, creating an inspiring workspace tailored to support your growth.