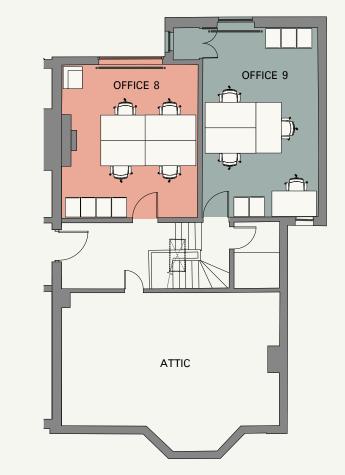

#### First Floor

| Space    | Sq Ft |
|----------|-------|
| Office 4 | 236   |
| Office 5 | 85    |
| Office 6 | 215   |
| Office 7 | 201   |

06

Second Floor

| Space    | Sq Ft |
|----------|-------|
| Office 8 | 217   |
| Office 9 | 245   |