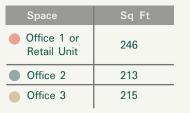

#### First Floor

| Space    | Sq Ft |
|----------|-------|
| Office 4 | 236   |
| Office 5 | 85    |
| Office 6 | 215   |
| Office 7 | 201   |

06

Second Floor

| Space    | Sq Ft |
|----------|-------|
| Office 8 | 217   |
| Office 9 | 245   |