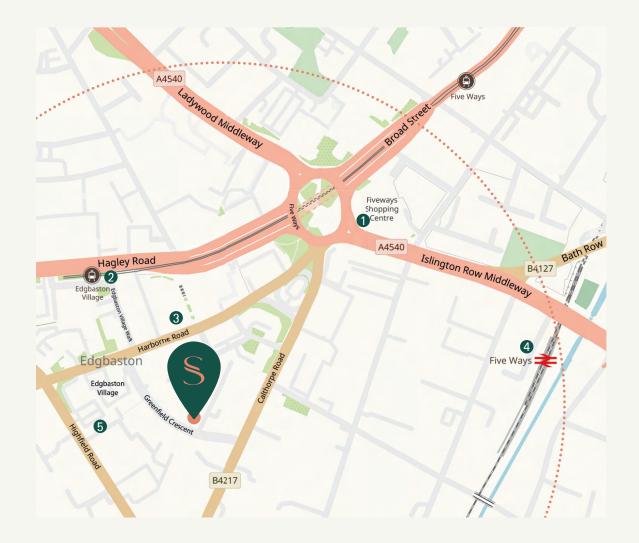

## A THRIVING DESTINATION

1 Greenfield Cresence, Edgbaston, Birmingham, B15 3BE

Just a mile from Edgbaston, Calthorpe Studios is the ideal office location for your business. Positioned just outside the Clean Air Zone, it's a short walk to Five Ways Station and the Edgbaston Village Metro stop, ensuring excellent connectivity to Birmingham city centre and beyond.

You'll also find a vibrant mix of leisure and lifestyle amenities within walking distance, including the Michelin-starred Simpsons, award-winning dining at Loki and Chapter, the popular pizzeria Smoke + Ash, Boston Tea Party, and the picturesque Birmingham Botanical Gardens.

#### Кеу

 1. Park Regis Hotel
 2. WM Midland Metro
 3. Morrisons
 4. Five Ways train station
 5. Edgbaston Village

 1. Data
 15 minute walk or 4 minute drive radius